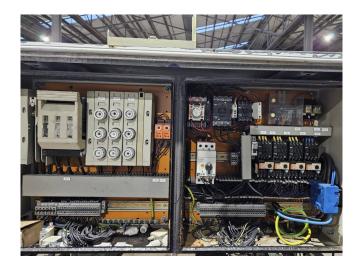

#### **Used Bitzer 6G.2**

Used Bitzer 6G-2 open-type reciprocating compressor on Freon. Complete with a elektromotor, Stahlbau Hopfgarten liquid receiver a volume of 25 l, pressure and safety switches, sight glass, and a control box. The compressors have a displacement of 78,7-153 m<sup>3</sup>/h at 900-1750 RPM. \*Why choose for HOSBV? We are not only the largest used refrigeration specialist in Europe, but also, we deliver all equipment including an extensive test, warranty, and industrial cleaning. \*Optional we can also perform a new paint job and arrange the logistics.