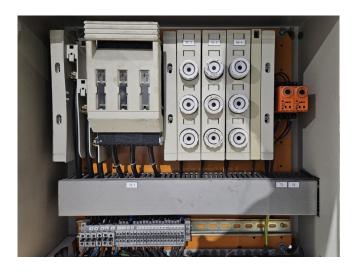

#### **Used Bitzer 6G.2**

Used Bitzer 6G-2 open-type reciprocating compressor on Freon. Complete with a elektromotor, Stahlbau Hopfgarten liquid receiver a volume of 25 l, pressure and safety switches, sight glass, and a control box. The compressors have a displacement of 78,7-153 m<sup>3</sup>/h at 900-1750 RPM. \*Why choose for HOSBV? We are not only the largest used refrigeration specialist in Europe, but also, we deliver all equipment including an extensive test, warranty, and industrial cleaning. \*Optional we can also perform a new paint job and arrange the logistics.