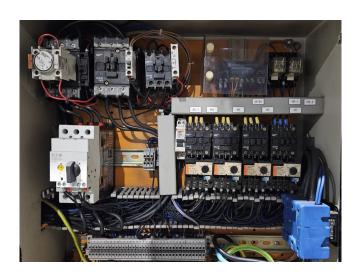

#### **Used Bitzer 6G.2**

Used Bitzer 6G-2 open-type reciprocating compressor on Freon. Complete with a elektromotor, Stahlbau Hopfgarten liquid receiver a volume of 25 l, pressure and safety switches, sight glass, and a control box. The compressors have a displacement of 78,7-153 m<sup>3</sup>/h at 900-1750 RPM. \*Why choose for HOSBV? We are not only the largest used refrigeration specialist in Europe, but also, we deliver all equipment including an extensive test, warranty, and industrial cleaning. \*Optional we can also perform a new paint job and arrange the logistics.