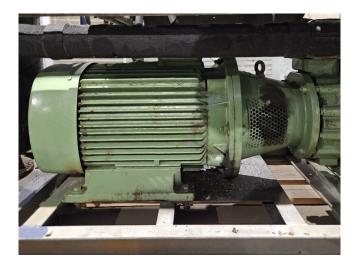

#### **Used Bitzer 6G.2**

Used Bitzer 6G-2 open-type reciprocating compressor on Freon. Complete with a elektromotor, Stahlbau Hopfgarten liquid receiver a volume of 25 l, pressure and safety switches, sight glass, and a control box. The compressors have a displacement of 78,7-153 m<sup>3</sup>/h at 900-1750 RPM. \*Why choose for HOSBV? We are not only the largest used refrigeration specialist in Europe, but also, we deliver all equipment including an extensive test, warranty, and industrial cleaning. \*Optional we can also perform a new paint job and arrange the logistics.