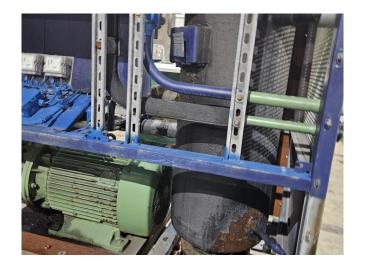

#### **Used Bitzer 6G.2**

Used Bitzer 6G-2 open-type reciprocating compressor on Freon. Complete with a elektromotor, Stahlbau Hopfgarten liquid receiver a volume of 25 l, pressure and safety switches, sight glass, and a control box. The compressors have a displacement of 78,7-153 m<sup>3</sup>/h at 900-1750 RPM. \*Why choose for HOSBV? We are not only the largest used refrigeration specialist in Europe, but also, we deliver all equipment including an extensive test, warranty, and industrial cleaning. \*Optional we can also perform a new paint job and arrange the logistics.