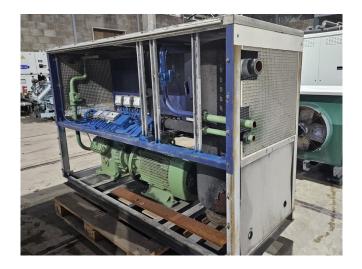

#### **Used Bitzer 6G.2**

Used Bitzer 6G-2 open-type reciprocating compressor on Freon. Complete with a elektromotor, Stahlbau Hopfgarten liquid receiver a volume of 25 l, pressure and safety switches, sight glass, and a control box. The compressors have a displacement of 78,7-153 m<sup>3</sup>/h at 900-1750 RPM. \*Why choose for HOSBV? We are not only the largest used refrigeration specialist in Europe, but also, we deliver all equipment including an extensive test, warranty, and industrial cleaning. \*Optional we can also perform a new paint job and arrange the logistics.