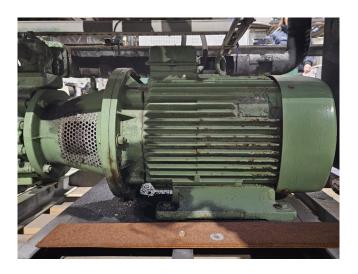

#### **Used Bitzer 6G.2**

Used Bitzer 6G-2 open-type reciprocating compressor on Freon. Complete with a elektromotor, Stahlbau Hopfgarten liquid receiver a volume of 25 l, pressure and safety switches, sight glass, and a control box. The compressors have a displacement of 78,7-153 m<sup>3</sup>/h at 900-1750 RPM. \*Why choose for HOSBV? We are not only the largest used refrigeration specialist in Europe, but also, we deliver all equipment including an extensive test, warranty, and industrial cleaning. \*Optional we can also perform a new paint job and arrange the logistics.