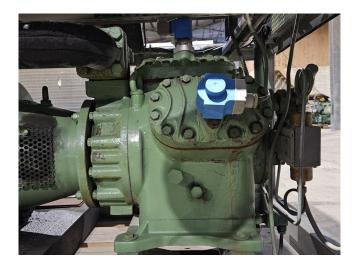

#### **Used Bitzer 6G.2**

Used Bitzer 6G-2 open-type reciprocating compressor on Freon. Complete with a elektromotor, Stahlbau Hopfgarten liquid receiver a volume of 25 l, pressure and safety switches, sight glass, and a control box. The compressors have a displacement of 78,7-153 m<sup>3</sup>/h at 900-1750 RPM. \*Why choose for HOSBV? We are not only the largest used refrigeration specialist in Europe, but also, we deliver all equipment including an extensive test, warranty, and industrial cleaning. \*Optional we can also perform a new paint job and arrange the logistics.