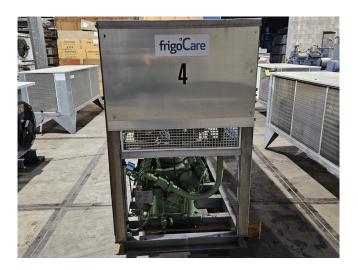

#### **Used Bitzer 6G.2**

Used Bitzer 6G-2 open-type reciprocating compressor on Freon. Complete with a elektromotor, Stahlbau Hopfgarten liquid receiver a volume of 25 l, pressure and safety switches, sight glass, and a control box. The compressors have a displacement of 78,7-153 m<sup>3</sup>/h at 900-1750 RPM. \*Why choose for HOSBV? We are not only the largest used refrigeration specialist in Europe, but also, we deliver all equipment including an extensive test, warranty, and industrial cleaning. \*Optional we can also perform a new paint job and arrange the logistics.