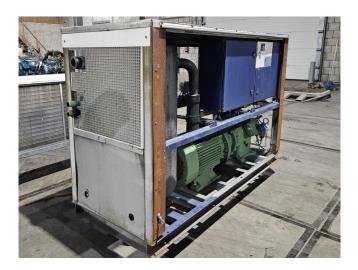

#### **Used Bitzer 6G.2**

Used Bitzer 6G-2 open-type reciprocating compressor on Freon. Complete with a elektromotor, Stahlbau Hopfgarten liquid receiver a volume of 25 l, pressure and safety switches, sight glass, and a control box. The compressors have a displacement of 78,7-153 m<sup>3</sup>/h at 900-1750 RPM. \*Why choose for HOSBV? We are not only the largest used refrigeration specialist in Europe, but also, we deliver all equipment including an extensive test, warranty, and industrial cleaning. \*Optional we can also perform a new paint job and arrange the logistics.