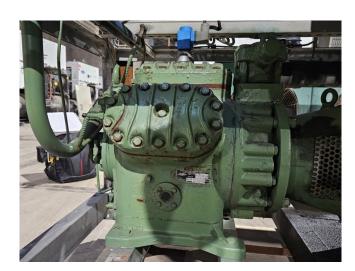

#### **Used Bitzer 6G.2**

Used Bitzer 6G-2 open-type reciprocating compressor on Freon. Complete with a elektromotor, Stahlbau Hopfgarten liquid receiver a volume of 25 l, pressure and safety switches, sight glass, and a control box. The compressors have a displacement of 78,7-153 m<sup>3</sup>/h at 900-1750 RPM. \*Why choose for HOSBV? We are not only the largest used refrigeration specialist in Europe, but also, we deliver all equipment including an extensive test, warranty, and industrial cleaning. \*Optional we can also perform a new paint job and arrange the logistics.