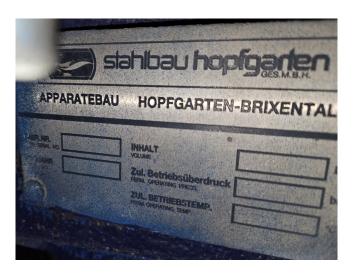

#### **Used Bitzer 6G.2**

Used Bitzer 6G-2 open-type reciprocating compressor on Freon. Complete with a elektromotor, Stahlbau Hopfgarten liquid receiver a volume of 25 l, pressure and safety switches, sight glass, and a control box. The compressors have a displacement of 78,7-153 m<sup>3</sup>/h at 900-1750 RPM. \*Why choose for HOSBV? We are not only the largest used refrigeration specialist in Europe, but also, we deliver all equipment including an extensive test, warranty, and industrial cleaning. \*Optional we can also perform a new paint job and arrange the logistics.