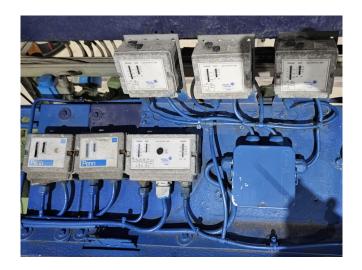

#### **Used Bitzer 6G.2**

Used Bitzer 6G-2 open-type reciprocating compressor on Freon. Complete with a elektromotor, Stahlbau Hopfgarten liquid receiver a volume of 25 l, pressure and safety switches, sight glass, and a control box. The compressors have a displacement of 78,7-153 m<sup>3</sup>/h at 900-1750 RPM. \*Why choose for HOSBV? We are not only the largest used refrigeration specialist in Europe, but also, we deliver all equipment including an extensive test, warranty, and industrial cleaning. \*Optional we can also perform a new paint job and arrange the logistics.