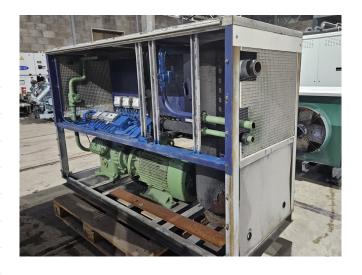

#### **Used Bitzer 6G.2**

Used Bitzer 6G-2 open-type reciprocating compressor on Freon. Complete with a elektromotor, Stahlbau Hopfgarten liquid receiver a volume of 25 l, pressure and safety switches, sight glass, and a control box. The compressors have a displacement of 78,7-153 m<sup>3</sup>/h at 900-1750 RPM. \*Why choose for HOSBV? We are not only the largest used refrigeration specialist in Europe, but also, we deliver all equipment including an extensive test, warranty, and industrial cleaning. \*Optional we can also perform a new paint job and arrange the logistics.