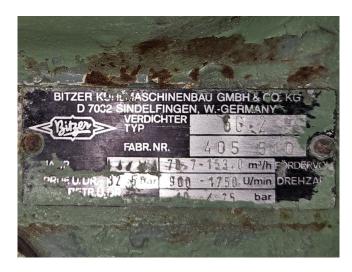

## **Specifications**

| Brand                    | Bitzer                |
|--------------------------|-----------------------|
| Туре                     | 6G.2                  |
| Refrigerant              | Freon                 |
| kW at 0°C/+40°C          | 106,3                 |
| kW at -5ºC/+40ºC         | 88,0                  |
| kW at -10°C/+40°C        | 72,2                  |
| kW at -20°C/+40°C        | 46,8                  |
| kW at -30°C/+40°C        | 28,3                  |
| kW at -40°C/+40°C        | 15,2                  |
| Unloaded Start           | ✓                     |
| Capacity Control         | ✓                     |
| On steel base frame      | ✓                     |
| Pressure safety switches | ✓                     |
| Hp/Lp/Op                 |                       |
| Liquid receiver          | ✓                     |
| Liquid receiver ltr.     | 25 I                  |
| Sight Glass              | ✓                     |
| m3 / h                   | 78,7 m³/h -153,0 m³/h |
| Sizes                    | 1950x800x1270 mm      |
|                          | (LxWxH)               |
| Stock                    | 1                     |
|                          |                       |

#### **Used Bitzer 6G.2**

Used Bitzer 6G-2 open-type reciprocating compressor on Freon. Complete with a elektromotor, Stahlbau Hopfgarten liquid receiver a volume of 25 l, pressure and safety switches, sight glass, and a control box. The compressors have a displacement of 78,7-153 m<sup>3</sup>/h at 900-1750 RPM. \*Why choose for HOSBV? We are not only the largest used refrigeration specialist in Europe, but also, we deliver all equipment including an extensive test, warranty, and industrial cleaning. \*Optional we can also perform a new paint job and arrange the logistics.